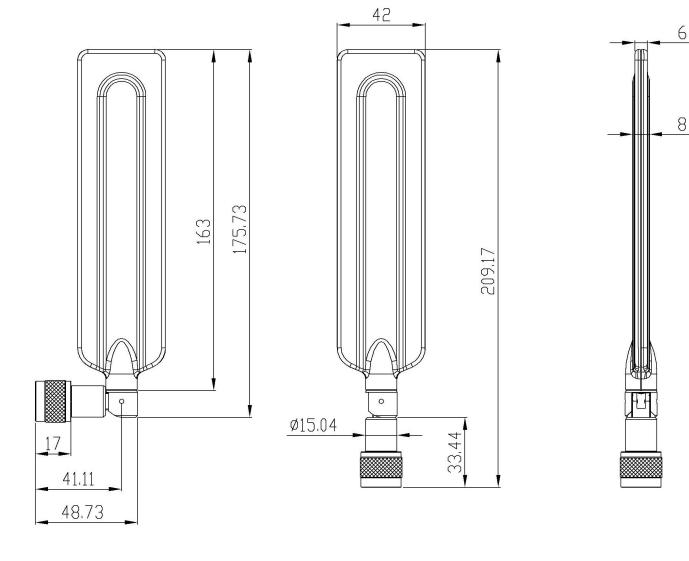

2.4/5 GHZ 4/6 DBI WHITE INDOOR ARTICULATING RUBBER DUCK ANTENNA WITH N-STYLE ATS-ID90RD-245-46-1NP-IC-W

The facts and figures herein are carefully compiled to the best of our knowledge and are intended for general informational purposes only. Responsibility for the use and application of AccelTex Solutions materials rests with the end user. All AccelTex Solutions products are sold pursuant to the AccelTex Solutions Terms and Conditions of Sale. © 2023 AccelTex Solutions. All Rights Reserved. AccelTex, AccelTex Solutions, the AccelTex Solutions Logo and other marks are trademarks or registered trademarks of AccelTex Solutions. Other products or service names may be the property of third parties.